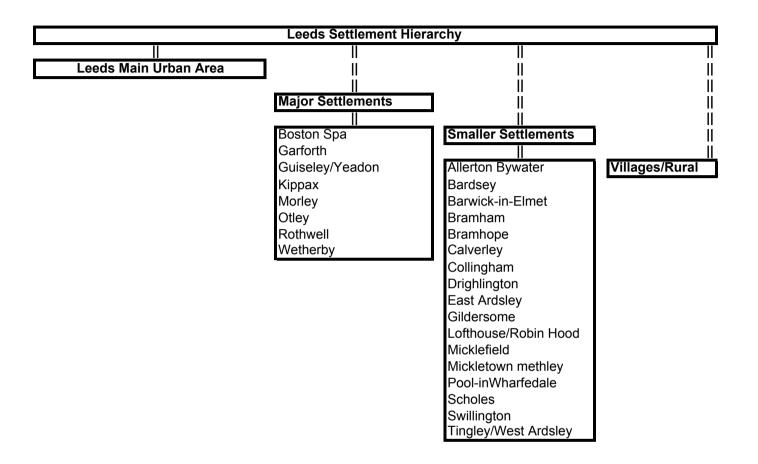

## AFPPENDIX 1 CORE STRATEGY PREFERRED APPROACH Leeds Centre Hierarchy Leeds Main Urban Area Major Settlements Smaller Settlements II II Leeds City Centre Town Centres of: Town Centres of: Boston Spa Edge of City Armley Hunslet Bramley Kirkstall Centre Garforth Chapel Allerton Meanwood Guiseley Local Centres Kippax Local Centres Local Centres Cross Gates Middleton Ring Road Adel Morley Guiseley (Oxford Dewsbury Road Moor Allerton Kirkstall Road Calverley Farslev Moortown Corner Beeston Lincoln Green Neighbourhood Otlev Road) Neighbourhood Collingham Local Centre or Halton Oakwood Beeston Hill Little London Shopping Parade Rothwell Oulton Shopping Parade Driahlinaton Neighbourhood Harehills Corner Pudsey Burley Lodge (Woodsley Lower Wortley (Granny Wetherby Rawdon (Leeds East Ardsley **Shopping Parade** Harehills Lane Richmond Hill (All Lane) Yeadon Gildersome Aspiration Road) Road) Headingley Saints) Burley Village Lowtown (Pudsey) Rawdon village Allerton Bywater Seacroft Middleton Park Circus Woodlesford Holt Park Butcher Hill Bardsey Horsforth Town Street Broadgate Lane (Horsforth) Middleton Town Street Edge of Town Churwell Barwick-in-Elmet Cardigan Road Montreal (Harrogate Road) Centre Edge of local centre Bramham Chapeltown (Pudsey) New Wortley (Tong Bramhope Lofthouse/Robin Hood Chapeltown Road Rd/Green Lane) Edge of local Oldfield Lane (Wortley) Micklefield **Edge of Town Centre** oldcotes Circus, Gipton centre Richmond Hill Mickletown Methley Cottingley Galloway Lane (Pudsey) Rodlev Pool-inWharfedale Roval Parks Scholes Amberton/Fearnville) Slaid Hill Swillington Tingley/West Ardsley Harehills Road Stanningley Bottom Harehills Lane/Shaftsbury Street Lane Hawksworth Estate Centre Swinnow Holbeck Tommy Wass' (Dewsbury Hollin Park (Easterly Road) Road) Upper Town Street Horsforth New Road Side Weetwood (Far Horsforth Station Road Headingley) Whingate Junction Hyde Park Corner Ireland Wood Whinmoor Woodhouse Street **Edge of Local Centre**