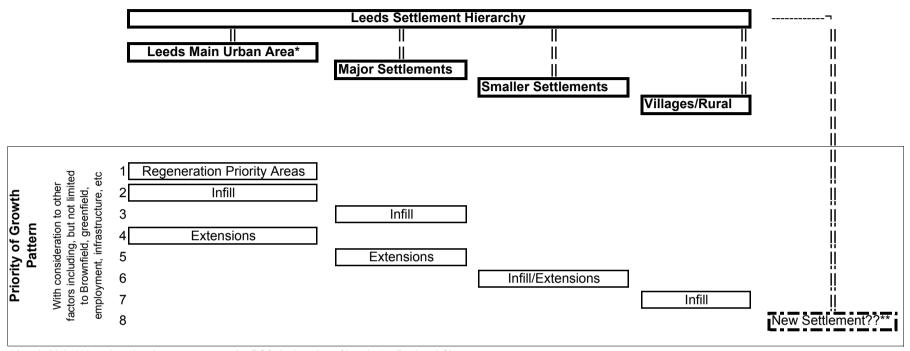

## **Future Growth Options**

<sup>\*</sup> Leeds Main Urban Area is taken to represent the RSS designation of Leeds the Regional City

<sup>\*\*</sup> New Settlement to be considered only after that point when further growth within the existing settlement hierarchy will jeoprodize the unique settlement character of Leeds