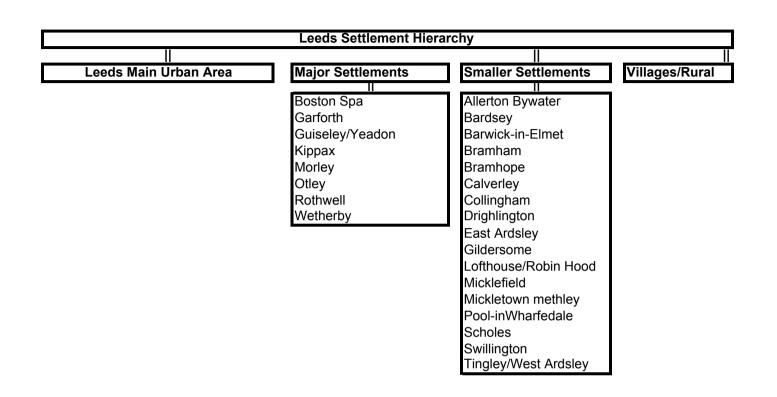

## AFPPENDIX 1 CORE STRATEGY PREFERRED APPROACH Leeds Centre Hierarchy Leeds Main Urban Area Major Settlements Smaller Settlements II II Leeds City Centre Town Centres of: Town Centres of: Boston Spa Edge of City Armley Hunslet Bramley Kirkstall Centre Garforth Chapel Allerton Meanwood Guiseley Local Centres Kippax Local Centres Local Centres Cross Gates Middleton Ring Road Adel Morley Guiseley (Oxford Dewsbury Road Moor Allerton Kirkstall Road Calverley Farslev Moortown Corner Beeston Lincoln Green Neighbourhood Otlev Road) Neighbourhood Collingham Local Centre or Halton Oakwood Beeston Hill Little London Shopping Parade Rothwell Oulton Shopping Parade Driahlinaton Neighbourhood Harehills Corner Pudsey Burley Lodge (Woodsley Lower Wortley (Granny Wetherby Rawdon (Leeds East Ardsley **Shopping Parade** Harehills Lane Richmond Hill (All Lane) Yeadon Gildersome Aspiration Road) Road) Headingley Saints) Burley Village Lowtown (Pudsey) Rawdon village Allerton Bywater Seacroft Middleton Park Circus Woodlesford Holt Park Butcher Hill Bardsey Horsforth Town Street Broadgate Lane (Horsforth) Middleton Town Street Edge of Town Churwell Barwick-in-Elmet Cardigan Road Montreal (Harrogate Road) Centre Edge of local centre Bramham Chapeltown (Pudsey) New Wortley (Tong Bramhope Lofthouse/Robin Hood Chapeltown Road Rd/Green Lane) Edge of local Oldfield Lane (Wortley) Micklefield **Edge of Town Centre** oldcotes Circus, Gipton centre Richmond Hill Mickletown Methley Cottingley Galloway Lane (Pudsey) Rodlev Pool-inWharfedale Roval Parks Scholes Amberton/Fearnville) Slaid Hill Swillington Tingley/West Ardsley Harehills Road Stanningley Bottom Harehills Lane/Shaftsbury Street Lane Hawksworth Estate Centre Swinnow Holbeck Tommy Wass' (Dewsbury Hollin Park (Easterly Road) Road) Upper Town Street Horsforth New Road Side Weetwood (Far Horsforth Station Road Headingley) Whingate Junction Hyde Park Corner Ireland Wood Whinmoor Woodhouse Street **Edge of Local Centre**